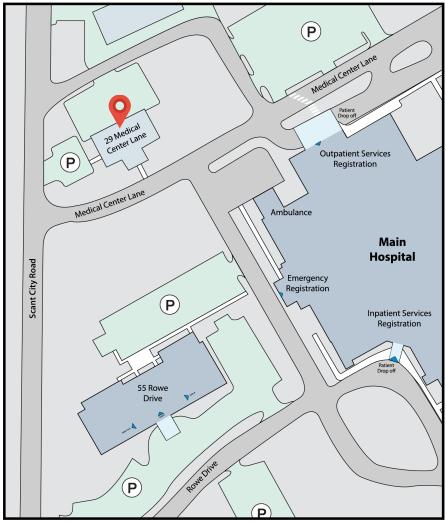

29 Medical Center Lane, Suite E Guntersville, AL 35976 First Tuesday of each month at 29 Medical Center Lane Suite E at 10 AM.

## **From Arab:**

Take AL Hwy 69 South to Marshall Medical Center North Turn left onto Scant City Rd just before the hosptial Destination will be on the right

## **From Guntersville:**

Take AL Hwy 69 North to Marshall Medical Center North Turn right onto Scant City Rd just past the hospital Destination will be on the right

## From Albertville:

Take AL Hwy 431 North towards Guntersville Turn left on AL Hwy 69 North to Marshall Medical Center North Turn right onto Scant City Rd just past the hosptial Destination will be on the right